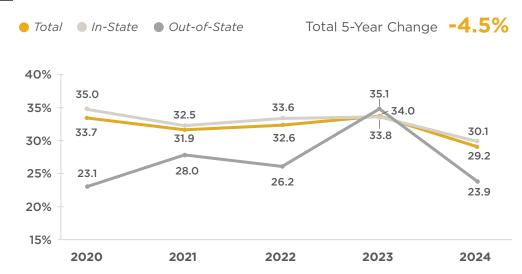

ACADEMIC AFFAIRS, RESEARCH
AND STUDENT SUCCESS

### UT System Admit Rates, Yield Rates & Retention Rates

Board of Trustees — February 27-28, 2025





#### **ADMIT RATES** 2020-2024



#### **YIELD RATES** 2020-2024



#### **FIRST-YEAR RETENTION RATES** 2020-2024





#### **ADMIT RATES** 2020-2024



#### **YIELD RATES 2020-2024**



#### FIRST-YEAR RETENTION RATES 2020-2024



## COUTHERN **SOUTHERN University of Tennessee** Southern **GAULT FINE ARTS** CENTER

#### ■ **ADMIT RATES** 2020-2024



#### **■ YIELD RATES** 2020-2024



#### **I FIRST-YEAR RETENTION RATES 2020-2024**



# **MARTIN University of Tennessee at Martin**

#### **I ADMIT RATES** 2020-2024



#### **YIELD RATES 2020-2024**



#### **FIRST-YEAR RETENTION RATES 2020-2024**





Institutional Effectiveness

ie.tennessee.edu | 865.974.3843