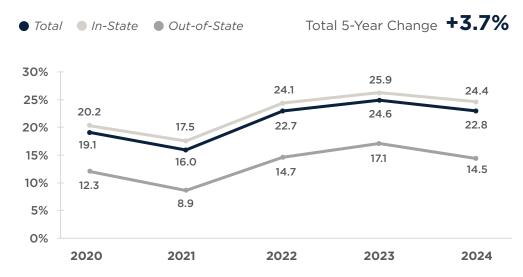

ACADEMIC AFFAIRS, RESEARCH
AND STUDENT SUCCESS

### UT System Admit Rates, Yield Rates & Retention Rates

Board of Trustees — February 27-28, 2025





#### **ADMIT RATES** 2020-2024



#### **YIELD RATES** 2020-2024



#### **FIRST-YEAR RETENTION RATES** 2020-2024





#### **ADMIT RATES** 2020-2024



#### **YIELD RATES 2020-2024**



#### FIRST-YEAR RETENTION RATES 2020-2024



## COUTHERN **SOUTHERN University of Tennessee** Southern **GAULT FINE ARTS** CENTER

#### ■ **ADMIT RATES** 2020-2024



#### **■ YIELD RATES** 2020-2024



#### **I FIRST-YEAR RETENTION RATES 2020-2024**



# **MARTIN University of Tennessee at Martin**

#### **I ADMIT RATES** 2020-2024



#### **YIELD RATES 2020-2024**



#### **FIRST-YEAR RETENTION RATES 2020-2024**





Institutional Effectiveness

ie.tennessee.edu | 865.974.3843