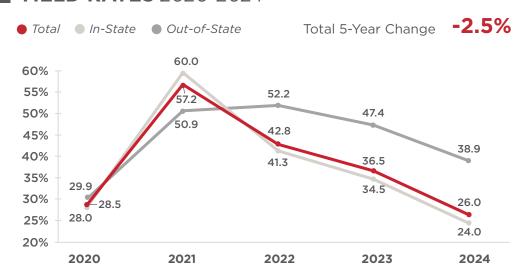

#### **YIELD RATES** 2020-2024

#### **YIELD RATES 2020-2024**

#### **■ YIELD RATES** 2020-2024