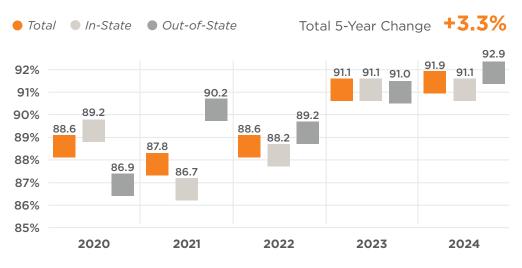

ACADEMIC AFFAIRS, RESEARCH
AND STUDENT SUCCESS

### UT System Admit Rates, Yield Rates & Retention Rates

Board of Trustees — February 27-28, 2025





#### **ADMIT RATES** 2020-2024



#### **YIELD RATES** 2020-2024



#### **FIRST-YEAR RETENTION RATES** 2020-2024





#### **ADMIT RATES** 2020-2024



#### **YIELD RATES 2020-2024**



#### FIRST-YEAR RETENTION RATES 2020-2024



## COUTHERN **SOUTHERN University of Tennessee** Southern **GAULT FINE ARTS** CENTER

#### ■ **ADMIT RATES** 2020-2024



#### **■ YIELD RATES** 2020-2024



#### **I FIRST-YEAR RETENTION RATES 2020-2024**



# **MARTIN University of Tennessee at Martin**

#### **I ADMIT RATES** 2020-2024



#### **YIELD RATES 2020-2024**



#### **FIRST-YEAR RETENTION RATES 2020-2024**





Institutional Effectiveness

ie.tennessee.edu | 865.974.3843