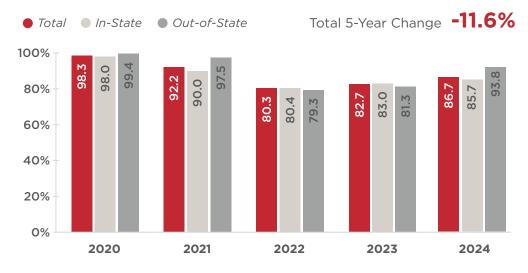

#### **ADMIT RATES** 2020-2024

#### ■ **ADMIT RATES** 2020-2024

#### **I ADMIT RATES** 2020-2024