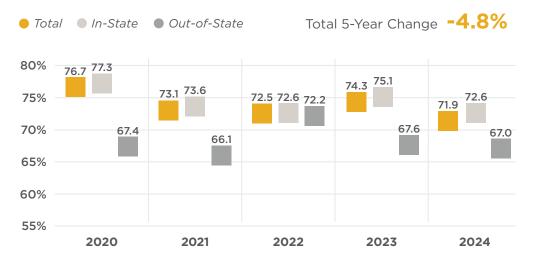

ACADEMIC AFFAIRS, RESEARCH
AND STUDENT SUCCESS

### UT System Admit Rates, Yield Rates & Retention Rates

Board of Trustees — February 27-28, 2025





#### **ADMIT RATES** 2020-2024



#### **YIELD RATES** 2020-2024



#### **FIRST-YEAR RETENTION RATES** 2020-2024





#### **ADMIT RATES** 2020-2024



#### **YIELD RATES 2020-2024**



#### FIRST-YEAR RETENTION RATES 2020-2024



## COUTHERN **SOUTHERN University of Tennessee** Southern **GAULT FINE ARTS** CENTER

#### ■ **ADMIT RATES** 2020-2024



#### **■ YIELD RATES** 2020-2024



#### **I FIRST-YEAR RETENTION RATES 2020-2024**



# **MARTIN University of Tennessee at Martin**

#### **I ADMIT RATES** 2020-2024



#### **YIELD RATES 2020-2024**



#### **FIRST-YEAR RETENTION RATES 2020-2024**





Institutional Effectiveness

ie.tennessee.edu | 865.974.3843