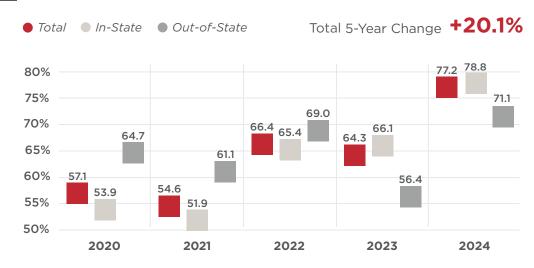

#### **FIRST-YEAR RETENTION RATES** 2020-2024

#### FIRST-YEAR RETENTION RATES 2020-2024

#### **I FIRST-YEAR RETENTION RATES 2020-2024**

#### **FIRST-YEAR RETENTION RATES 2020-2024**

Institutional Effectiveness

ie.tennessee.edu | 865.974.3843