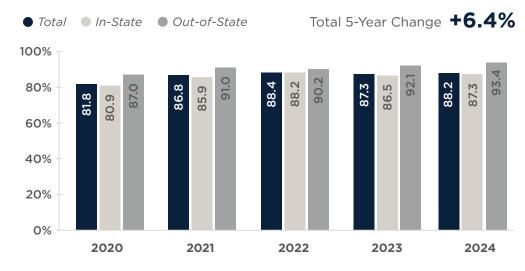

#### **FIRST-YEAR RETENTION RATES** 2020-2024

#### FIRST-YEAR RETENTION RATES 2020-2024

#### **I FIRST-YEAR RETENTION RATES 2020-2024**

#### **FIRST-YEAR RETENTION RATES 2020-2024**

Institutional Effectiveness

ie.tennessee.edu | 865.974.3843