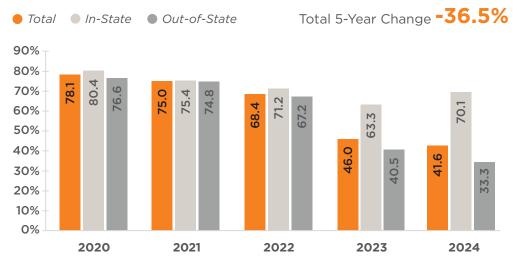

ACADEMIC AFFAIRS, RESEARCH
AND STUDENT SUCCESS

### UT System Admit Rates, Yield Rates & Retention Rates

Board of Trustees — February 27-28, 2025





#### **ADMIT RATES** 2020-2024



#### **YIELD RATES** 2020-2024



#### **FIRST-YEAR RETENTION RATES** 2020-2024





#### **ADMIT RATES** 2020-2024



#### **YIELD RATES 2020-2024**



#### FIRST-YEAR RETENTION RATES 2020-2024



## COUTHERN **SOUTHERN University of Tennessee** Southern **GAULT FINE ARTS** CENTER

#### ■ **ADMIT RATES** 2020-2024



#### **■ YIELD RATES** 2020-2024



#### **I FIRST-YEAR RETENTION RATES 2020-2024**



# **MARTIN University of Tennessee at Martin**

#### **I ADMIT RATES** 2020-2024



#### **YIELD RATES 2020-2024**



#### **FIRST-YEAR RETENTION RATES 2020-2024**





Institutional Effectiveness

ie.tennessee.edu | 865.974.3843