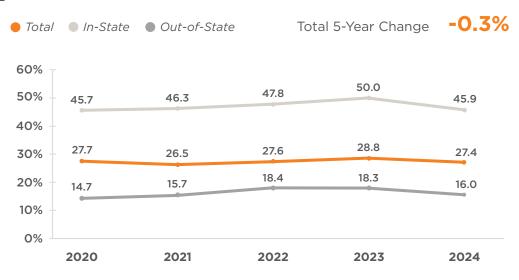

ACADEMIC AFFAIRS, RESEARCH
AND STUDENT SUCCESS

### UT System Admit Rates, Yield Rates & Retention Rates

Board of Trustees — February 27-28, 2025





#### **ADMIT RATES** 2020-2024



#### **YIELD RATES** 2020-2024



#### **FIRST-YEAR RETENTION RATES** 2020-2024





#### **ADMIT RATES** 2020-2024



#### **YIELD RATES 2020-2024**



#### FIRST-YEAR RETENTION RATES 2020-2024



## COUTHERN **SOUTHERN University of Tennessee** Southern **GAULT FINE ARTS** CENTER

#### ■ **ADMIT RATES** 2020-2024



#### **■ YIELD RATES** 2020-2024



#### **I FIRST-YEAR RETENTION RATES 2020-2024**



# **MARTIN University of Tennessee at Martin**

#### **I ADMIT RATES** 2020-2024



#### **YIELD RATES 2020-2024**



#### **FIRST-YEAR RETENTION RATES 2020-2024**





Institutional Effectiveness

ie.tennessee.edu | 865.974.3843