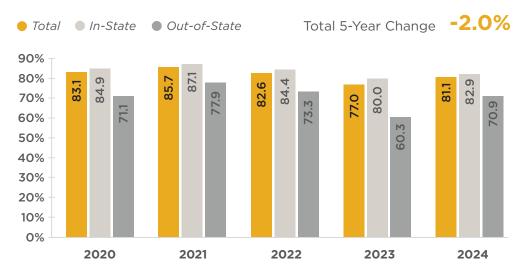

ACADEMIC AFFAIRS, RESEARCH
AND STUDENT SUCCESS

### UT System Admit Rates, Yield Rates & Retention Rates

Board of Trustees — February 27-28, 2025





#### **ADMIT RATES** 2020-2024



#### **YIELD RATES** 2020-2024



#### **FIRST-YEAR RETENTION RATES** 2020-2024





#### **ADMIT RATES** 2020-2024



#### **YIELD RATES 2020-2024**



#### FIRST-YEAR RETENTION RATES 2020-2024



## COUTHERN **SOUTHERN University of Tennessee** Southern **GAULT FINE ARTS** CENTER

#### ■ **ADMIT RATES** 2020-2024



#### **■ YIELD RATES** 2020-2024



#### **I FIRST-YEAR RETENTION RATES 2020-2024**



# **MARTIN University of Tennessee at Martin**

#### **I ADMIT RATES** 2020-2024



#### **YIELD RATES 2020-2024**



#### **FIRST-YEAR RETENTION RATES 2020-2024**





Institutional Effectiveness

ie.tennessee.edu | 865.974.3843