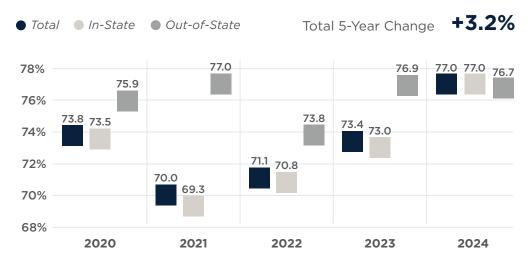

ACADEMIC AFFAIRS, RESEARCH
AND STUDENT SUCCESS

### UT System Admit Rates, Yield Rates & Retention Rates

Board of Trustees — February 27-28, 2025





#### **ADMIT RATES** 2020-2024



#### **YIELD RATES** 2020-2024



#### **FIRST-YEAR RETENTION RATES** 2020-2024





#### **ADMIT RATES** 2020-2024



#### **YIELD RATES 2020-2024**



#### FIRST-YEAR RETENTION RATES 2020-2024



## COUTHERN **SOUTHERN University of Tennessee** Southern **GAULT FINE ARTS** CENTER

#### ■ **ADMIT RATES** 2020-2024



#### **■ YIELD RATES** 2020-2024



#### **I FIRST-YEAR RETENTION RATES 2020-2024**



# **MARTIN University of Tennessee at Martin**

#### **I ADMIT RATES** 2020-2024



#### **YIELD RATES 2020-2024**



#### **FIRST-YEAR RETENTION RATES 2020-2024**





Institutional Effectiveness

ie.tennessee.edu | 865.974.3843